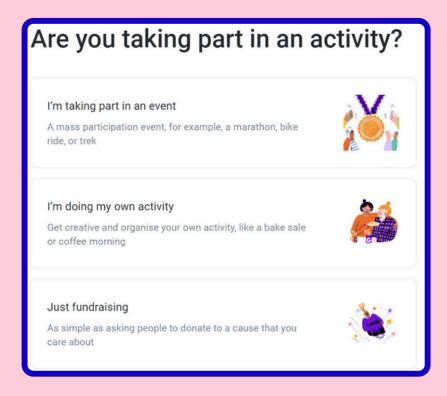

#### Step 4:

Select what type of fundraising you are doing, from joining a mass running event, organising your own activity or just donating to a cause you care about. Once selected, it will ask you for more details about your fundraising and to set a fundraising target.