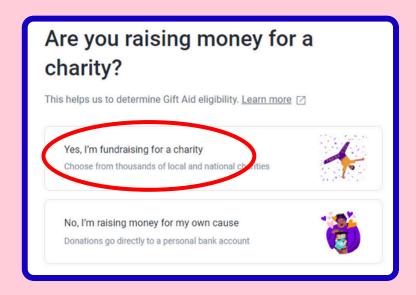

#### Step 2:

Click 'Yes', to the question "Are you raising money for a charity?'