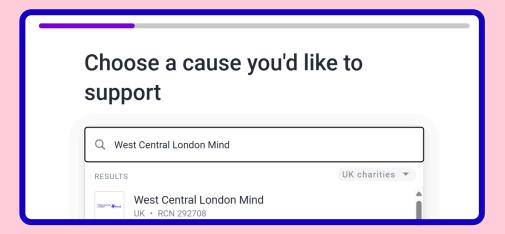

## JustGiving Instructions

# West Central London Amind

#### Step 1:

Log into your account and click 'Start Fundraising'. If you don't already have an account, it will prompt you to sign up.



#### Step 2:

Click 'Yes', to the question "Are you raising money for a charity?'





### Step 3:

Search for West Central London Mind and click select.



#### Step 4:

Select what type of fundraising you are doing, from joining a mass running event, organising your own activity or just donating to a cause you care about. Once selected, it will ask you for more details about your fundraising and to set a fundraising target.

Tell us whether you are running a raffle or selling as your page may not be eligible for Gift Aid. Click <u>this article</u> for more information on Gift Aid.





#### Step 5:

Personalise your page by sharing why you have chosen to raise money for WCL Mind. Then choose your Fundraising page URL this is the link you'll be sharing with friends and family when asking them to donate.



Finally click 'Create your page'. Your Fundraising Page is now set up and ready to accept donations!

JustGiving automatically send the