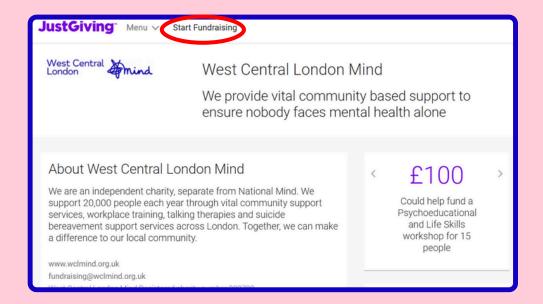

#### Step 1:

Log into your account and click 'Start Fundraising'. If you don't already have an account, it will prompt you to sign up.